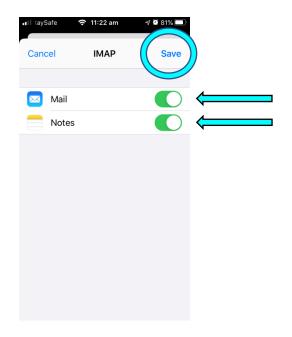

7. Enter Incoming Mail Server "my.serverhost.com.au" Enter your new email address

8. Enter Outgoing Mail Server "my.serverhost.com.au" Then click "Next"

9. Choose is you would like to view your mail and notes Click "Save"