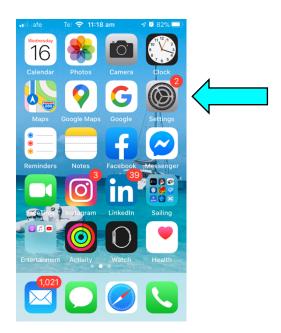

# EMAIL SETUP FOR APPLE IPHONE 8

(Updated September 2020)

This tutorial will step you through configuring your email address on an iphone, we are using iPhone 8 for this example.

1. Go to the Start screen and choose "Settings"