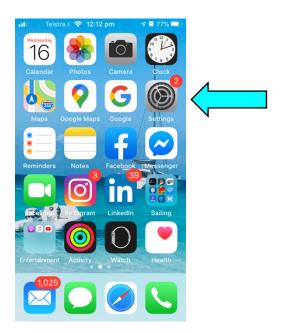

ose is you would like to view your mail and notes Click "Save"



10. Your account is now set up on your iphone and ready to use. Return to the Home screen.

| Mail, Notes                          | >          |
|--------------------------------------|------------|
| PersonalEmails.com.au<br>Mail, Notes | >          |
| SportsMail.com.au<br>Mail, Notes     | >          |
| DeDomains.com.au<br>Mail, Notes      | >          |
| <b>Dianne.net.au</b><br>Mail, Notes  | >          |
| TheAlleyCat.com.au                   | >          |
| Straddie.com.au<br>Mail, Notes       |            |
| Add Account                          | > <b>N</b> |
| Fetch New Data                       | Push >     |

FOLLOW THE STEPS BELOW TO SET YOUR NEW EMAIL ADDRESS AS YOUR PREFERRED EMAIL.

## Select "Settings"



#### Select "Mail"



#### Select "Default Account"



#### Click on your new email address



You may now return to your start screen

We hope you enjoy your new email address. Please feel free to refer your friends, family and colleagues and receive a 10% discount for every new referral.

Kind regards From Our Team