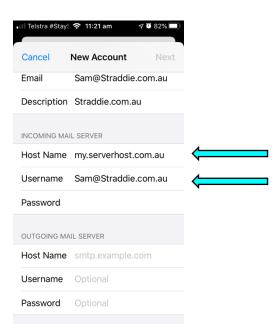

7. Enter Incoming Mail Server "my.serverhost.com.au" Enter your new email address

8. Enter Outgoing Mail Server "my.serverhost.com.au" Then click "Next"

9. Choose is you would like to view your mail and notes Click "Save"