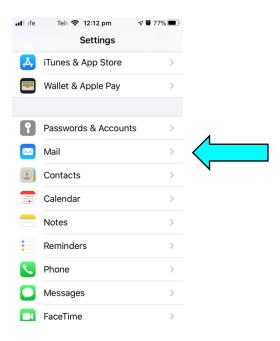

to view your mail and notes Click "Save"



10. Your account is now set up on your iphone and ready to use. Return to the Home screen.

| Mail, Notes                          | >          |
|--------------------------------------|------------|
| PersonalEmails.com.au<br>Mail, Notes | >          |
| SportsMail.com.au<br>Mail, Notes     | >          |
| DeDomains.com.au<br>Mail, Notes      | >          |
| <b>Dianne.net.au</b><br>Mail, Notes  | >          |
| TheAlleyCat.com.au                   | >          |
| Straddie.com.au<br>Mail, Notes       |            |
| Add Account                          | > <b>N</b> |
| Fetch New Data                       | Push >     |

FOLLOW THE STEPS BELOW TO SET YOUR NEW EMAIL ADDRESS AS YOUR PREFERRED EMAIL.

## Select "Settings"



#### Select "Mail"



#### Select "Default Account"



#### Click on your new email address



You may now return to your start screen

We hope you enjoy your new email address. Please feel free to refer your friends, family and colleagues and receive a 10% discount for every new referral.

Kind regards From Our Team