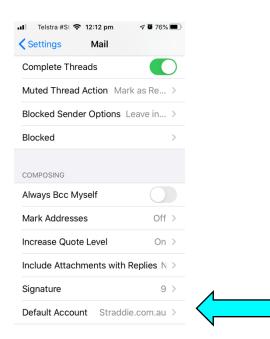

"Save"



10. Your account is now set up on your iphone and ready to use. Return to the Home screen.

| Mail, Notes                          | >          |
|--------------------------------------|------------|
| PersonalEmails.com.au<br>Mail, Notes | >          |
| SportsMail.com.au<br>Mail, Notes     | >          |
| DeDomains.com.au<br>Mail, Notes      | >          |
| <b>Dianne.net.au</b><br>Mail, Notes  | >          |
| TheAlleyCat.com.au                   | >          |
| Straddie.com.au<br>Mail, Notes       |            |
| Add Account                          | > <b>N</b> |
| Fetch New Data                       | Push >     |

FOLLOW THE STEPS BELOW TO SET YOUR NEW EMAIL ADDRESS AS YOUR PREFERRED EMAIL.

## Select "Settings"



#### Select "Mail"



#### Select "Default Account"



#### Click on your new email address



You may now return to your start screen

We hope you enjoy your new email address. Please feel free to refer your friends, family and colleagues and receive a 10% discount for every new referral.

Kind regards From Our Team