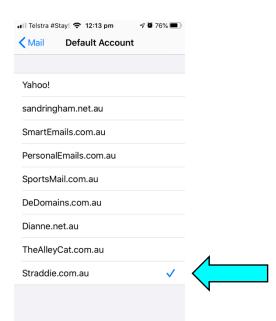

#### Select "Default Account"

#### Click on your new email address

You may now return to your start screen

We hope you enjoy your new email address. Please feel free to refer your friends, family and colleagues and receive a 10% discount for every new referral.