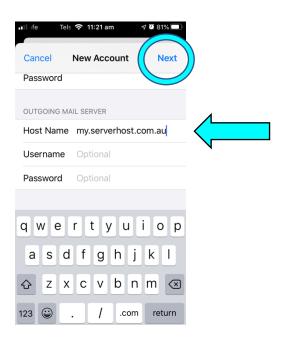

7. Enter Incoming Mail Server "my.serverhost.com.au" Enter your new email address

8. Enter Outgoing Mail Server "my.serverhost.com.au" Then click "Next"

9. Choose is you would like to view your mail and notes Click "Save"