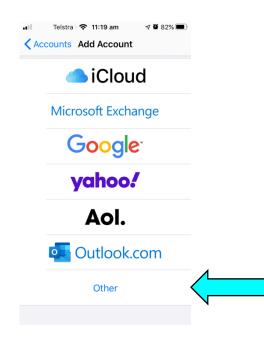

# EMAIL SETUP FOR APPLE IPHONE 8

(Updated September 2020)

This tutorial will step you through configuring your email address on an iphone, we are using iPhone 8 for this example.

1. Go to the Start screen and choose "Settings"



2. Scroll down to "Passwords & Accounts"



## 3. Select "Add Account"

| >          |
|------------|
| >          |
|            |
| >          |
| >          |
| >          |
| >          |
| > <b>\</b> |
|            |

# 4. Select "Other"



### 5. Select "Add Mail Account"

| 📲 Telstra #StayS 🗢 11:19 am | A 🗑 82% 🔲 |
|-----------------------------|-----------|
| Back Add Account            |           |
|                             |           |
| MAIL                        |           |
| Add Mail Account            | >         |
|                             |           |
| CONTACTS                    |           |
| Add LDAP Account            | >         |
| Add CardDAV Account         | >         |
|                             |           |
| CALENDARS                   |           |
| Add CalDAV Account          | >         |
| Add Subscribed Calendar     | >         |
|                             |           |
|                             |           |
|                             |           |
|