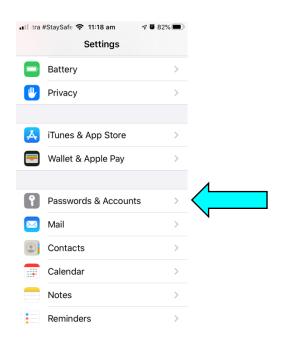

# EMAIL SETUP FOR APPLE IPHONE 8

(Updated September 2020)

This tutorial will step you through configuring your email address on an iphone, we are using iPhone 8 for this example.

1. Go to the Start screen and choose "Settings"



2. Scroll down to "Passwords & Accounts"



## 3. Select "Add Account"

| >          |
|------------|
| >          |
|            |
| >          |
| >          |
| >          |
| >          |
| > <b>\</b> |
|            |

# 4. Select "Other"



### 5. Select "Add Mail Account"

| 📲 Telstra #StayS 🗢 11:19 am | A 🗑 82% 🔲 |
|-----------------------------|-----------|
| Back Add Account            |           |
|                             |           |
| MAIL                        |           |
| Add Mail Account            | >         |
|                             |           |
| CONTACTS                    |           |
| Add LDAP Account            | >         |
| Add CardDAV Account         | >         |
|                             |           |
| CALENDARS                   |           |
| Add CalDAV Account          | >